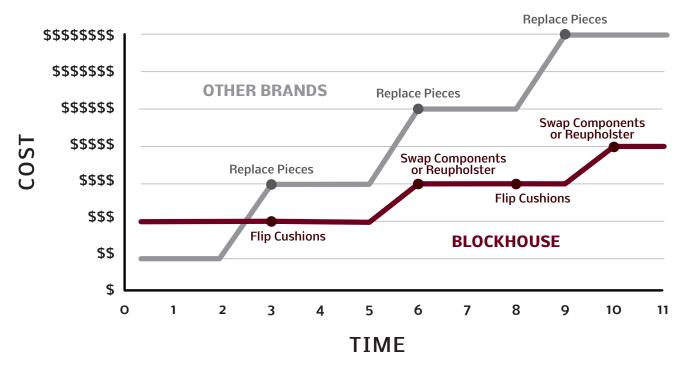

## **How To Save On Furniture**

- Designed for durability
- Replaceable component parts
- Easily flip or reupholster cushions
- Heavy-duty construction that lasts
- Holds up to regular cleaning & disinfecting
- Anti-microbial finish & bed bug barrier system
- Comfortable, familiar, customizable
- Saves money over time

## **OTHER BRANDS**

- Shows wear & tear quickly
- Must replace entire pieces
- Cushions that don't flip
- Low-quality materials that don't hold up
- Can't use commercial cleaning products
- Can harbor bacteria & bed bugs
- Limited options, not customizable
- Costs you money over time